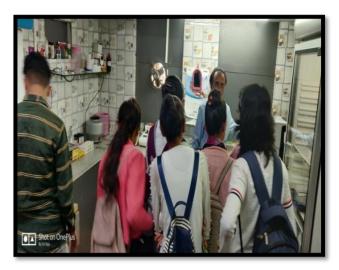

Prof N. S.Desale, Head
Department of Zoology
S.P.H. Mahila Mahavidyalaya
Malegaon Camp.
Date: 05/05/2022

To,

The Principal,

M.P.H. Mahila Mahavidyalaya

Malegaon Camp.

Subject: To grant permission for visit to Bhavsar Pathology Laboratory in Malegaon,

Respected Madam,

As per the MoU activity and according to TY B Sc Syllabus, it is compulsory visit to the Pathology Laboratory. Please grant the Permission for visit to Pathology Laboratory.

Date of Visit: 05 th May 2022

Subject: To grant the permission for visit the Bhavsar Pathology Laboratory in Malegaon Camp

Respected Madam,

As per the MoU activity and according to TY B Sc Syllabus, it is necessary to visit the Bhavsar Pathology Laboratory. Please grant the Permission to visit.