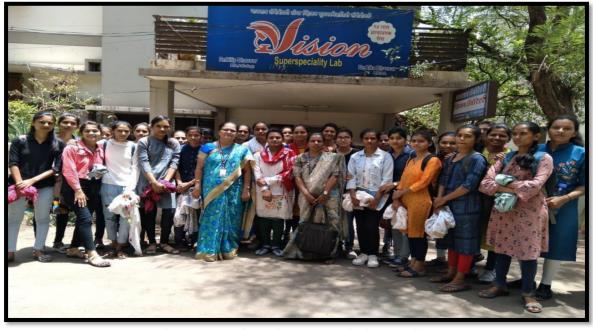

Prof N. S.Desale, Head
Department of Zoology
S.P.H. Mahila Mahavidyalaya
Malegaon Camp.
Date: 05/05/2022

To,

The Principal,

M.P.H. Mahila Mahavidyalaya

Malegaon Camp.

Subject: To grant permission for visit to Bhavsar Pathology Laboratory in Malegaon,

Respected Madam,

As per the MoU activity and according to TY B Sc Syllabus, it is compulsory visit to the Pathology Laboratory. Please grant the Permission for visit to Pathology Laboratory.

Date of Visit: 05 th May 2022

Time: 11.30 AM

Thanking You,

Yours Faithfully,

Department of Zoology Smt. Pushpatai Hiray Mahila

Mahavidyalaya Malegaon Camp 47

Mahatma Gandhi Vidyamandir's