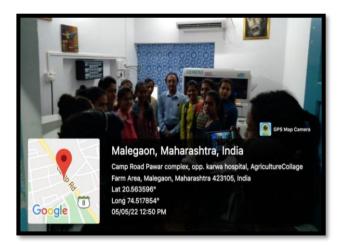

Prof N. S.Desale, Head
Department of Zoology
S.P.H. Mahila Mahavidyalaya
Malegaon Camp.
Date: 05/05/2022

To,

The Principal,

M.P.H. Mahila Mahavidyalaya

Malegaon Camp.

Subject: To grant permission for visit to Bhavsar Pathology Laboratory in Malegaon,

Respected Madam,

As per the MoU activity and according to TY B Sc Syllabus, it is compulsory visit to the Pathology Laboratory. Please grant the Permission for visit to Pathology Laboratory.

Date of Visit: 05 th May 2022

Subject: To grant the permission for visit the Bhavsar Pathology Laboratory in Malegaon Camp

Respected Madam,

As per the MoU activity and according to TY B Sc Syllabus, it is necessary to visit the Bhavsar Pathology Laboratory. Please grant the Permission to visit.