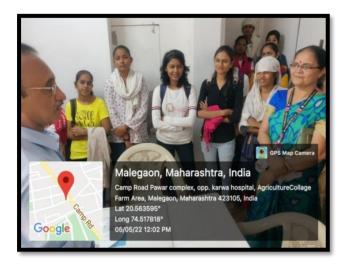

Prof N. S.Desale, Head
Department of Zoology
S.P.H. Mahila Mahavidyalaya
Malegaon Camp.
Date: 05/05/2022

To,

The Principal,

M.P.H. Mahila Mahavidyalaya

Malegaon Camp.

Subject: To grant permission for visit to Bhavsar Pathology Laboratory in Malegaon,

Respected Madam,

As per the MoU activity and according to TY B Sc Syllabus, it is compulsory visit to the Pathology Laboratory. Please grant the Permission for visit to Pathology Laboratory.

Date of Visit: 05 th May 2022

Subject: To grant the permission for visit the Bhavsar Pathology Laboratory in Malegaon Camp

Respected Madam,

As per the MoU activity and according to TY B Sc Syllabus, it is necessary to visit the Bhavsar Pathology Laboratory. Please grant the Permission to visit.