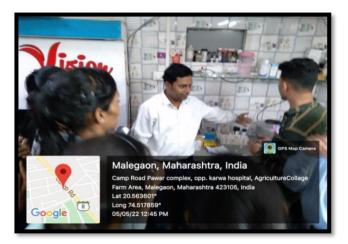

Prof N. S.Desale, Head
Department of Zoology
S.P.H. Mahila Mahavidyalaya
Malegaon Camp.
Date: 05/05/2022

To,

The Principal,

M.P.H. Mahila Mahavidyalaya

Malegaon Camp.

Subject: To grant permission for visit to Bhavsar Pathology Laboratory in Malegaon,

Respected Madam,

As per the MoU activity and according to TY B Sc Syllabus, it is compulsory visit to the Pathology Laboratory. Please grant the Permission for visit to Pathology Laboratory.

Date of Visit: 05 th May 2022

Time: 11.30 AM

Thanking You,

Yours Faithfully,

Department of Zoology Smt. Pushpatai Hiray Mahila

Mahavidyalaya Malegaon Camp 47

Mahatma Gandhi Vidyamandir's